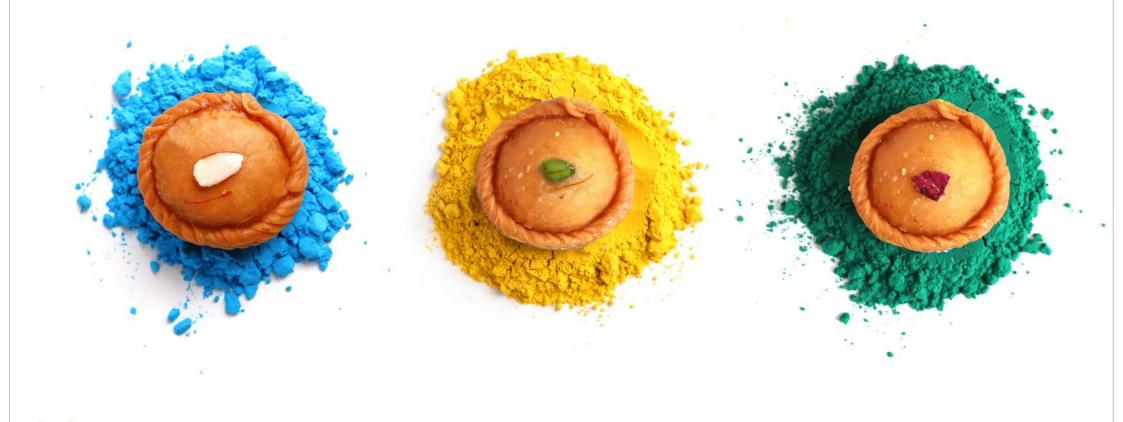

### SIGNATURE CHANDRAKALA GUJIAS WALNUT | CLASSIC | PAAN

# GUJIA BOX OF 4

WALNUT | COCONUT PAAN | CLASSIC