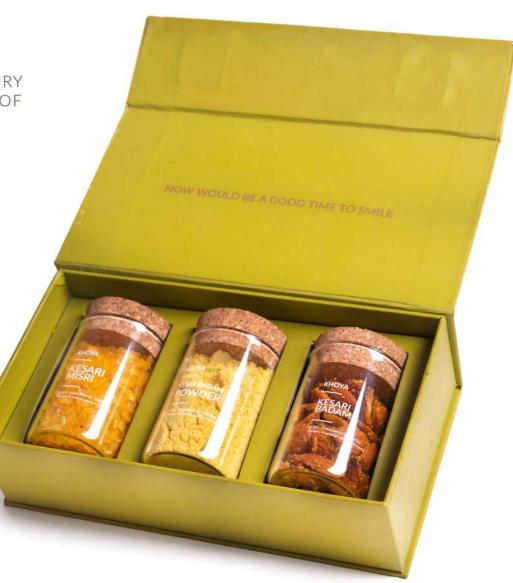

## THE KESAR BOX

EXPERIENCE THE OPULENCE OF SAFFRON-INFUSED LUXURY WITH OUR PREMIUM GIFT BOX FEATURING A SELECTION OF PRODUCTS ENRICHED WITH SAFFRON.

KESARI MISRI | KESAR BADAM POWDER | KESARI BADAM