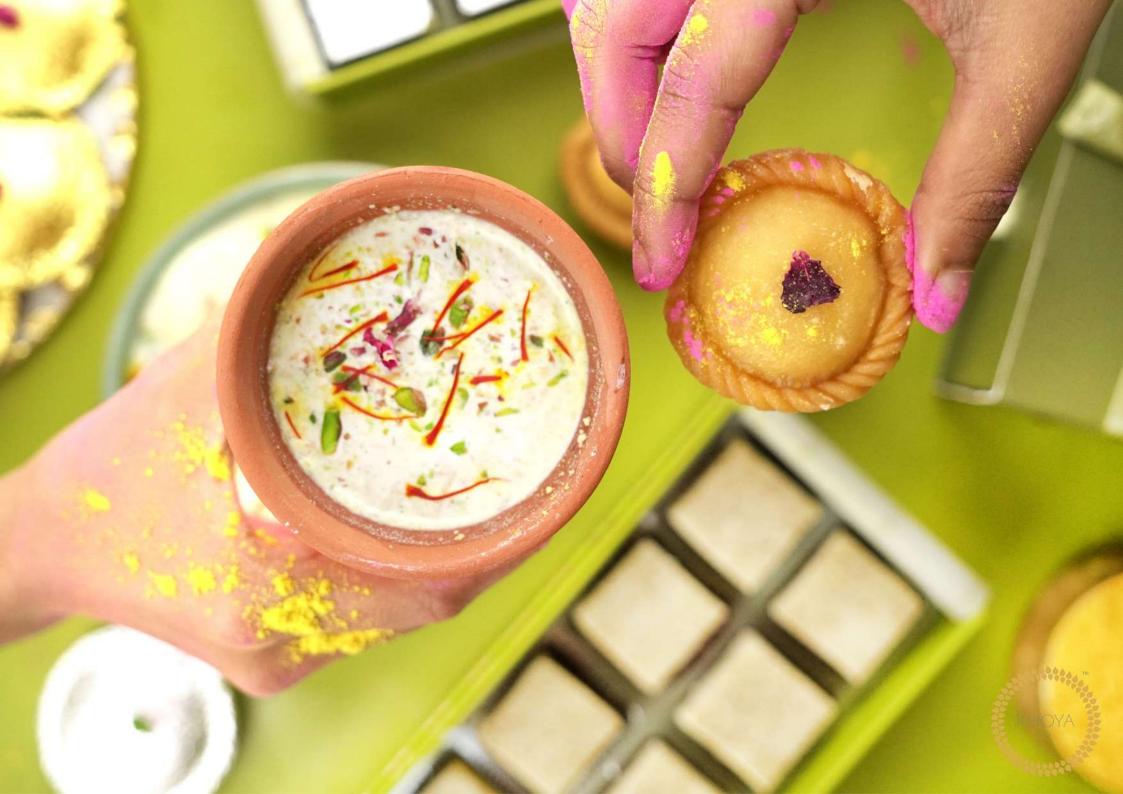

### SIGNATURE CHANDRAKALA GUJIAS WALNUT | CLASSIC | PAAN

# GUJIA BOX OF 4

WALNUT | COCONUT PAAN | CLASSIC