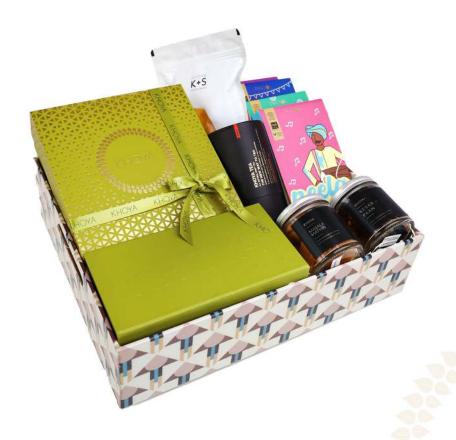

### LACQUERED TRAY

1 ASSORTED GUJIA BOX OF 9 1 KESAR BOX 1 MASALA MATHRI JAR 1 KESAR PAAN JAR 1 KHOYA PAAN TEA 1 SAVOURY POUCH 4 COLOURS OF PHOOL