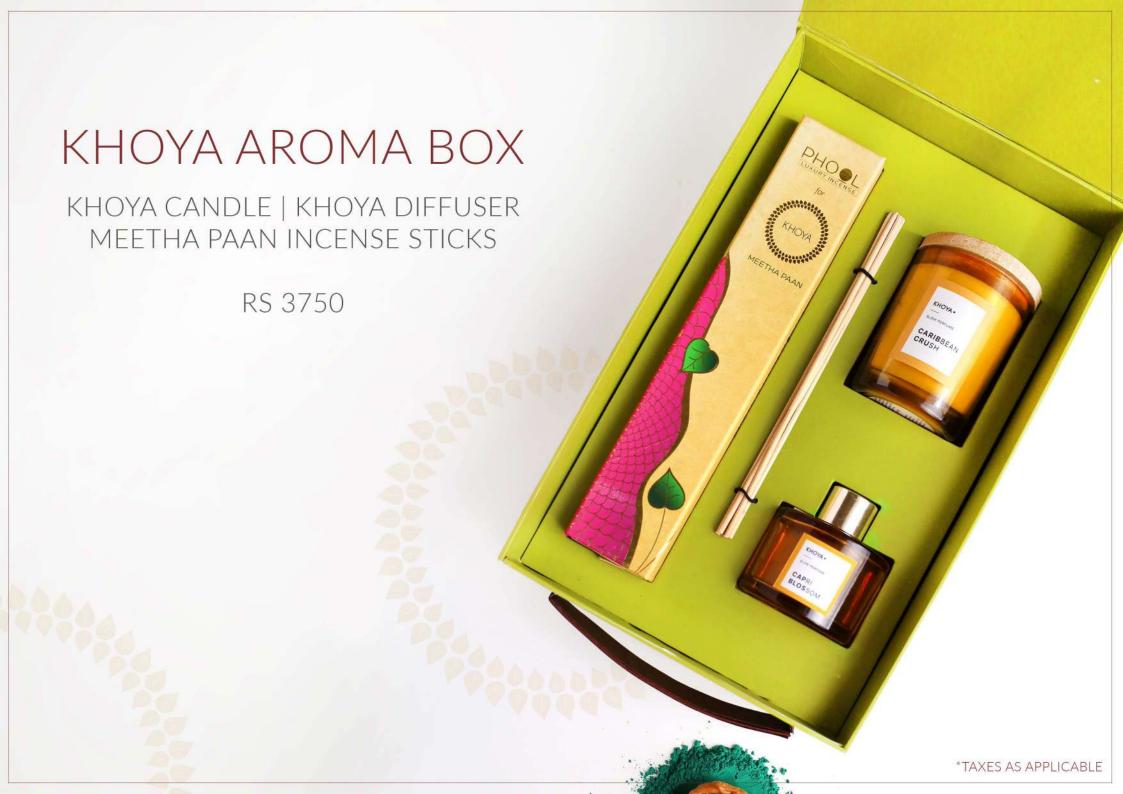

### LACQUERED HAMPER BOX

1 ASSORTED GUJIA BOX OF 9
1 KESAR BOX
1 KESAR PAAN JAR
1 SUPARI SEEDS JAR
1 MASALA MATHRI JAR
1 KHOYA PAAN TEA
2 SAVOURY POUCH
1 BOX OF MEETHA PAAN INCENSE STICKS BY PHOOL
2 COLOURS OF PHOOL