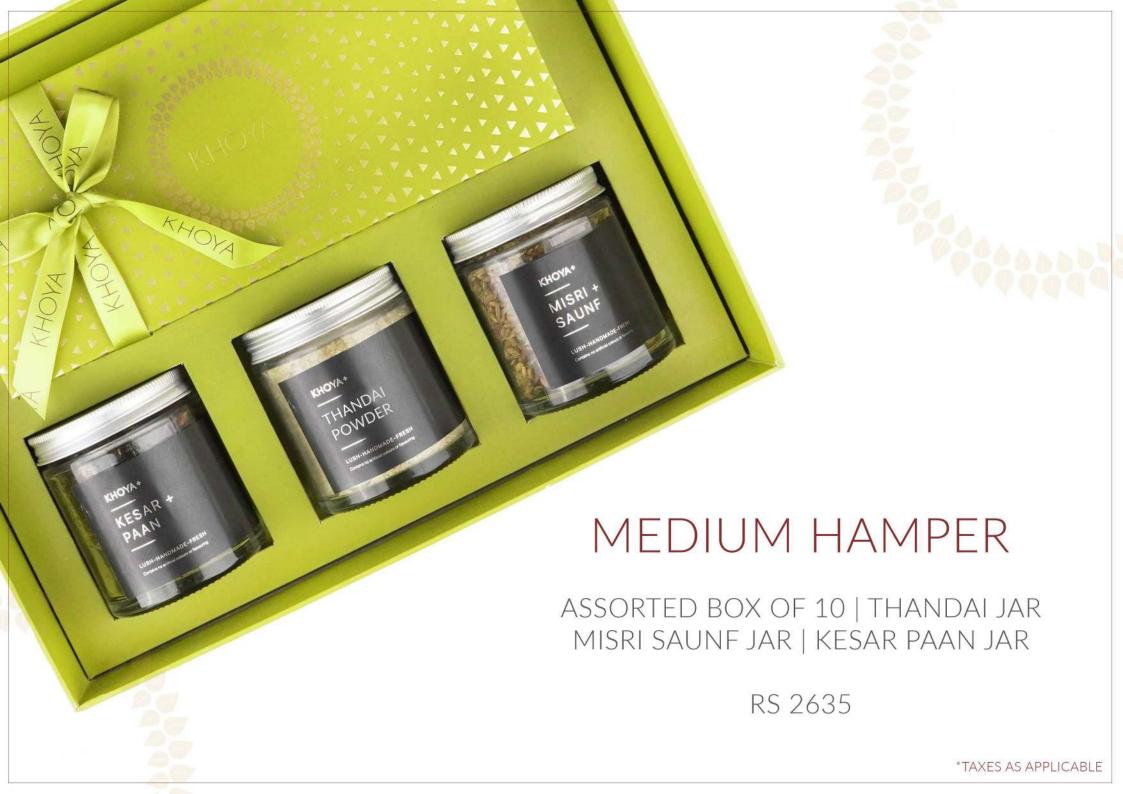

### KESAR PAAN + MISRI SAUNF GIFT SET

A GIFT SET WITH TWO OF OUR PREMIUM MUKHWAS BLENDS.

RS 1100