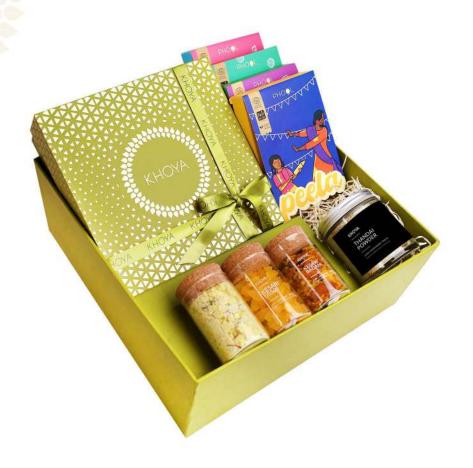

#### LARGE HAMPER - 1

1 ASSORTED GUJIA BOX OF 9 1 KESAR BOX 1 THANDAI JAR 4 COLOURS OF PHOOL

RS 3780

### LARGE HAMPER - 2

1 ASSORTED GUJIA BOX OF 9 1 THANDAI JAR 1 KESAR PAAN JAR 1 KESARI MISRI JAR 1 SAVOURY POUCH 2 COLOURS OF PHOOL

#### LARGE HAMPER - 3

1 ASSORTED GUJIA BOX OF 9
1 ASSORTED MITHAI BOX OF 10
1 ASSORTED NUTS JAR
1 THANDAI POWDER JAR
2 SAVOURY POUCHES
4 COLOURS OF PHOOL