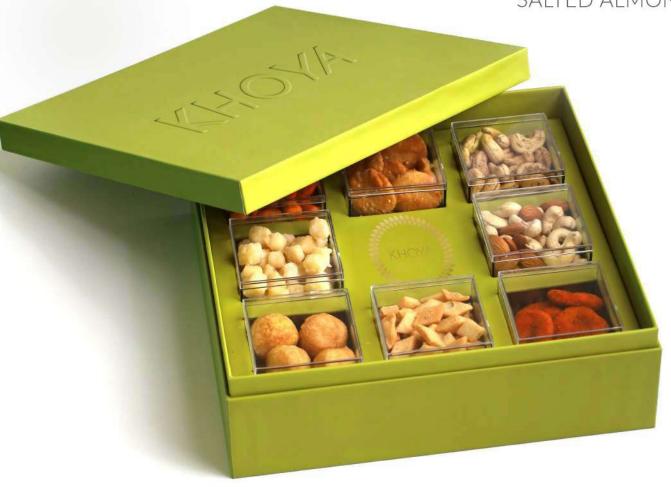

# THE SNACK BOX

SPICED CASHEWS | SHAKKAR PARA | MINI KACHORI TIL MATHRI | NAMAKPARA | MINT CASHEWS SALTED ALMONDS | CASHEWS | MASALA MATHRI