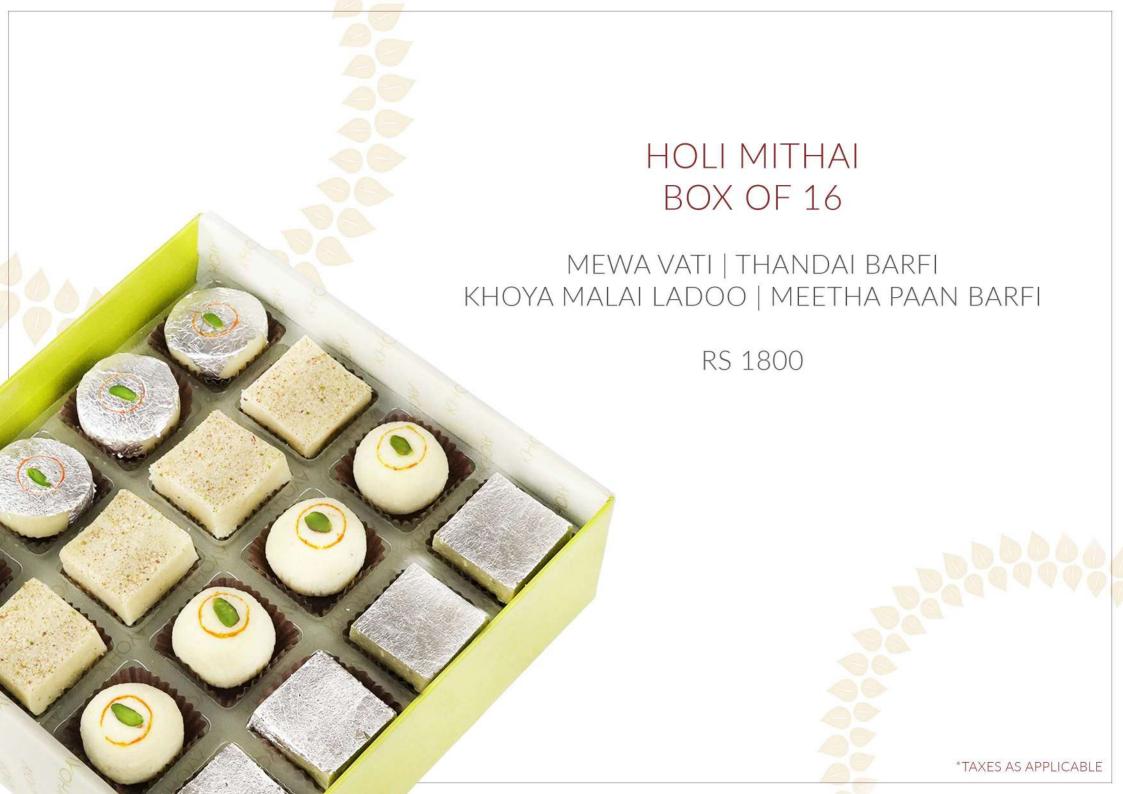

MEWA VATI

ROSE COCONUT BARFI

GUR TIL LADOO

GOND LADOO NOLEN GUR PEANUT PEDA

PINK COCONUT LADOO KESAR PEDA

MYSORE PAK KHOYA MALAI LADOO DATE & NUT BARFI

WALNUT PEDA

SATTU PEDA

### NEW THIS MONTH

BOX OF 3 Rs 350

BOX OF 10 Rs 1100

BOX OF 16 Rs 1800

BOX OF 36 Rs 3600