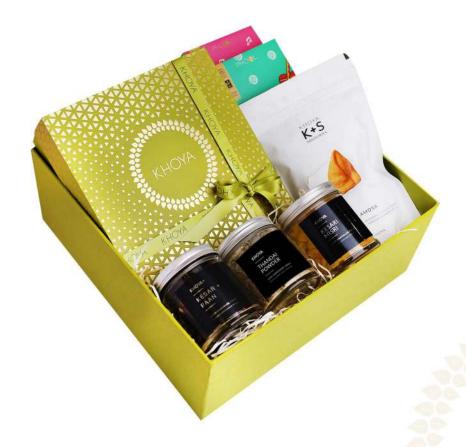

#### LARGE HAMPER - 1

1 ASSORTED GUJIA BOX OF 9 1 KESAR BOX 1 THANDAI JAR 4 COLOURS OF PHOOL

RS 3780

### LARGE HAMPER - 2

1 ASSORTED GUJIA BOX OF 9 1 THANDAI JAR 1 KESAR PAAN JAR 1 KESARI MISRI JAR 1 SAVOURY POUCH 2 COLOURS OF PHOOL

#### LARGE HAMPER - 3

1 ASSORTED GUJIA BOX OF 9
1 ASSORTED MITHAI BOX OF 10
1 ASSORTED NUTS JAR
1 THANDAI POWDER JAR
2 SAVOURY POUCHES
4 COLOURS OF PHOOL