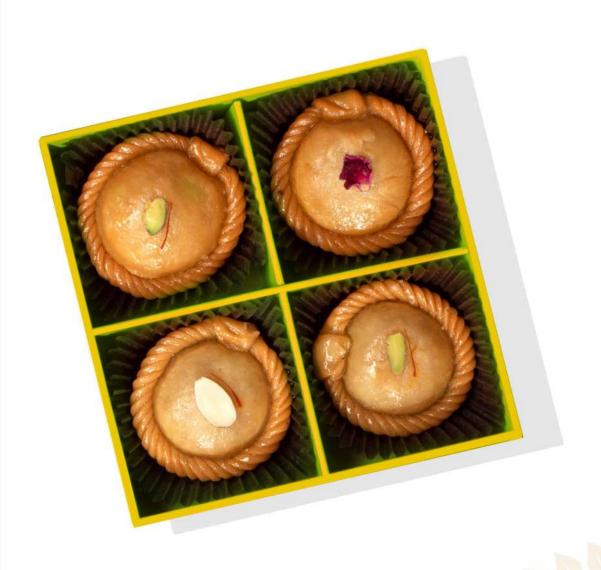

### SIGNATURE CHANDRAKALA GUJIAS WALNUT | CLASSIC | PAAN

# GUJIA BOX OF 4

WALNUT | COCONUT PAAN | CLASSIC