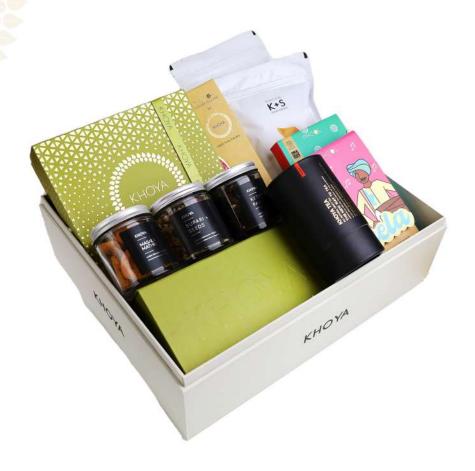

### LACQUERED HAMPER BOX

1 ASSORTED GUJIA BOX OF 9
1 KESAR BOX
1 KESAR PAAN JAR
1 SUPARI SEEDS JAR
1 MASALA MATHRI JAR
1 KHOYA PAAN TEA
2 SAVOURY POUCH
1 BOX OF MEETHA PAAN INCENSE STICKS BY PHOOL
2 COLOURS OF PHOOL